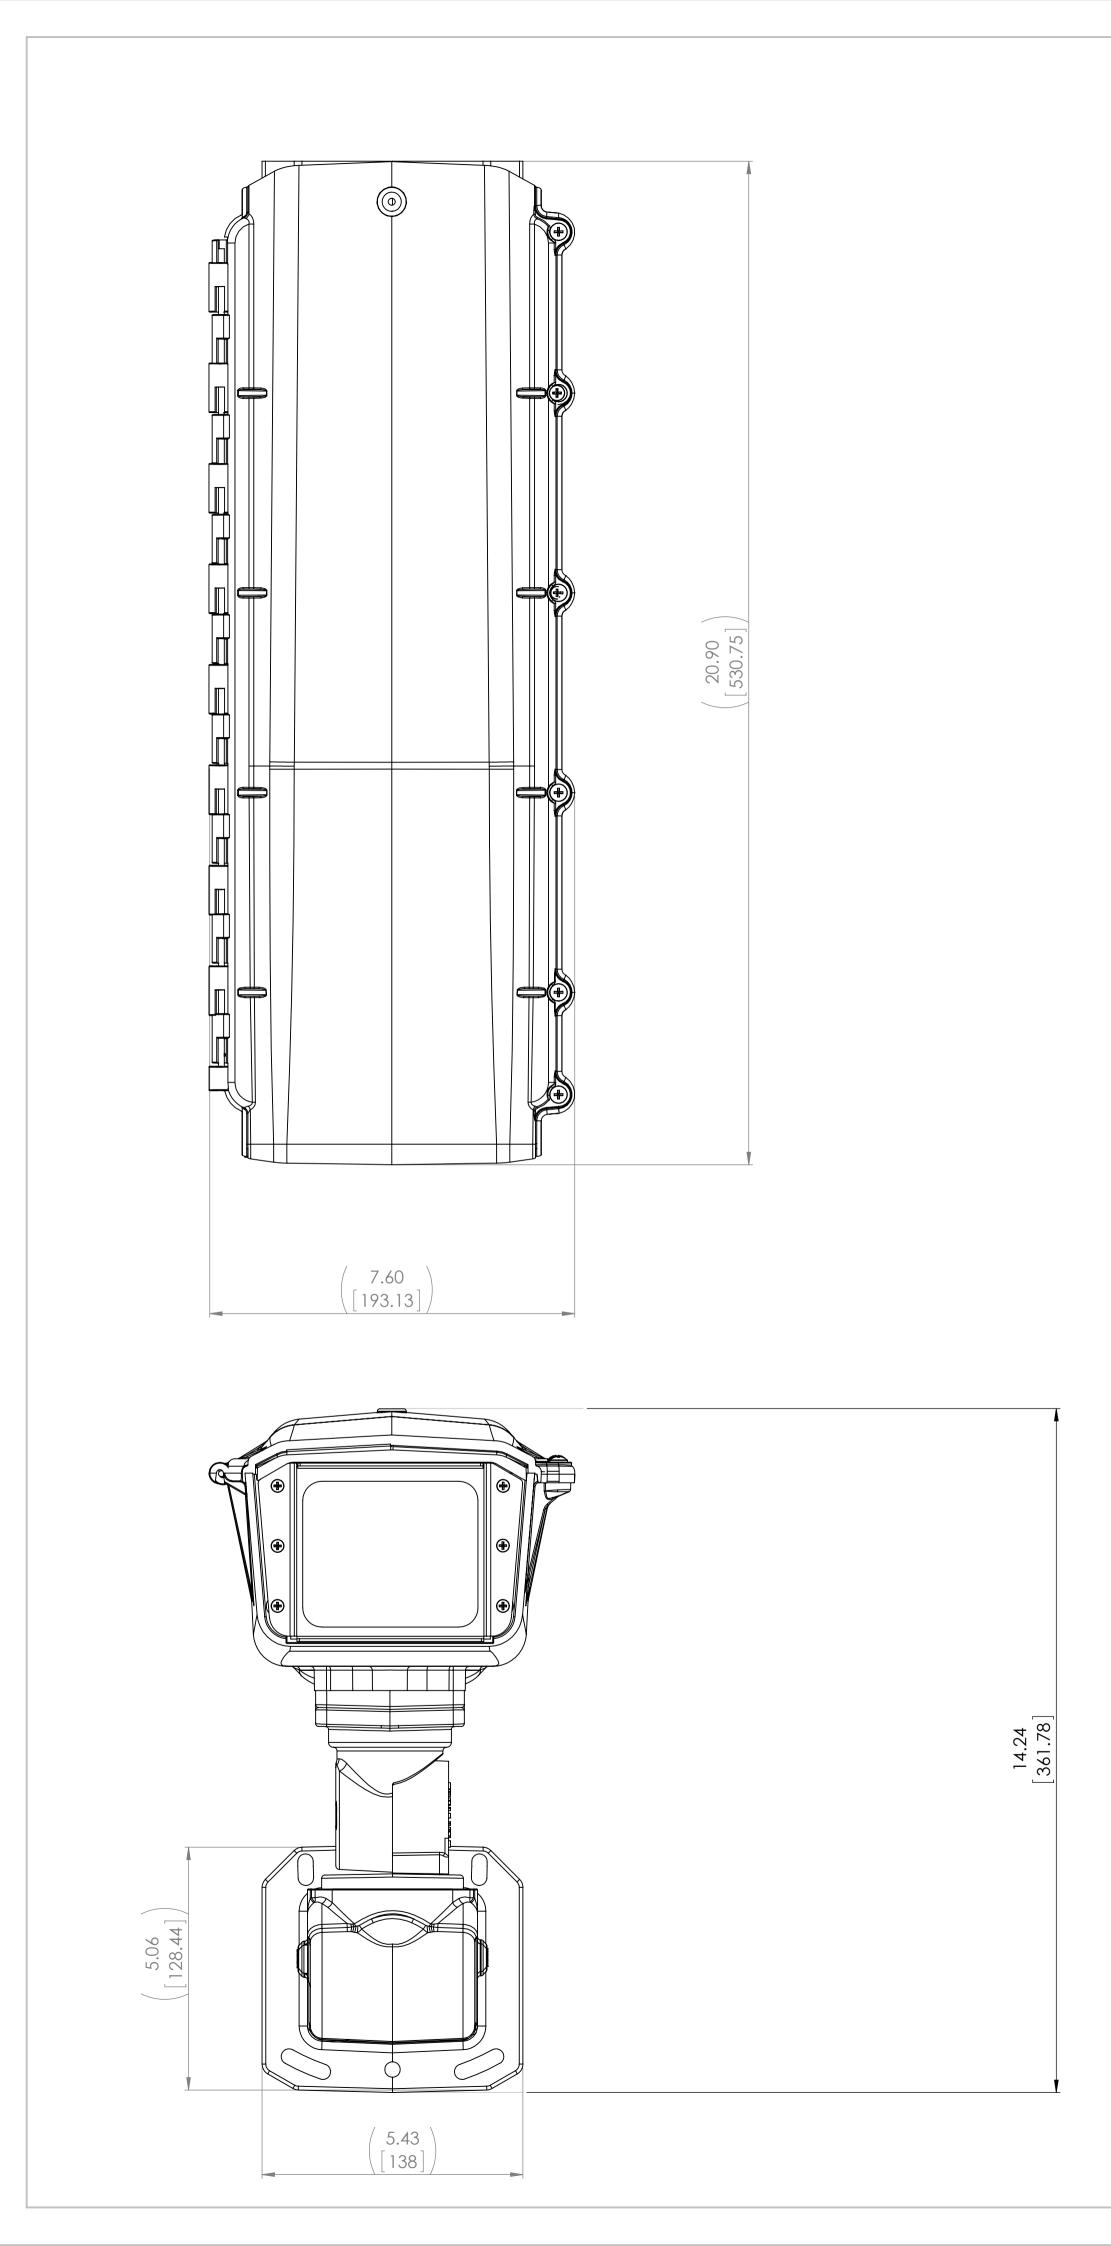

| DIMENSIONS ARE IN INCHES (MM) |           |         |       |      |          |    | DEBUR AND<br>BREAK SHARP<br>EDGES | DO NOT SCALE DRAWING      | REVISION |  |  |  |  |
|-------------------------------|-----------|---------|-------|------|----------|----|-----------------------------------|---------------------------|----------|--|--|--|--|
|                               |           |         |       |      |          |    |                                   | <b>dot</b> workz          |          |  |  |  |  |
|                               | NAME      | SIGN    | ATURE | DATE |          |    |                                   | TITLE:                    |          |  |  |  |  |
| DRAWN                         |           |         |       |      |          |    |                                   |                           |          |  |  |  |  |
| CHK'D                         |           |         |       |      |          |    |                                   | S-Type w Strong Arm v2014 |          |  |  |  |  |
| APPV'D                        |           |         |       |      |          |    |                                   |                           |          |  |  |  |  |
| MFG                           |           |         |       |      |          |    |                                   |                           |          |  |  |  |  |
| Q.A                           | MATERIAL: |         |       |      | MATERIAL | .: |                                   | DWG NO. A1                |          |  |  |  |  |
|                               |           |         |       |      | 1        |    |                                   |                           |          |  |  |  |  |
|                               |           | WEIGHT: |       |      |          |    |                                   | SCALE:1:500 SHEET 1 OF 1  |          |  |  |  |  |