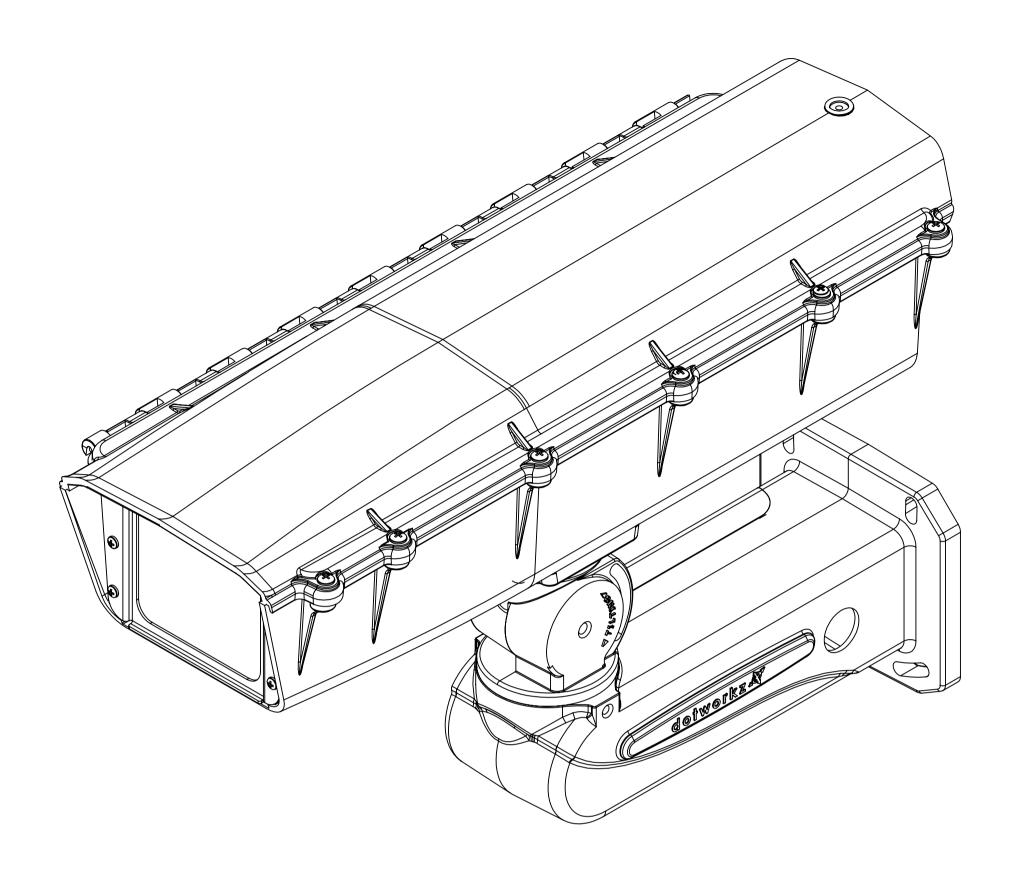

| DIMENSIONS ARE IN INCHES (MM) |           |         |       |      |          |    | DEBUR AND<br>BREAK SHARP<br>EDGES | DO NOT SCALE DRAWING      | REVISION |  |  |  |  |
|-------------------------------|-----------|---------|-------|------|----------|----|-----------------------------------|---------------------------|----------|--|--|--|--|
|                               |           |         |       |      |          |    |                                   | <b>dot</b> workz          |          |  |  |  |  |
|                               | NAME      | SIGN    | ATURE | DATE |          |    |                                   | TITLE:                    |          |  |  |  |  |
| DRAWN                         |           |         |       |      |          |    |                                   |                           |          |  |  |  |  |
| CHK'D                         |           |         |       |      |          |    |                                   | S-Type w Strong Arm v2014 |          |  |  |  |  |
| APPV'D                        |           |         |       |      |          |    |                                   |                           |          |  |  |  |  |
| MFG                           |           |         |       |      |          |    |                                   |                           |          |  |  |  |  |
| Q.A                           | MATERIAL: |         |       |      | MATERIAL | .: |                                   | DWG NO. A1                |          |  |  |  |  |
|                               |           |         |       |      | 1        |    |                                   |                           |          |  |  |  |  |
|                               |           | WEIGHT: |       |      |          |    |                                   | SCALE:1:500 SHEET 1 OF 1  |          |  |  |  |  |