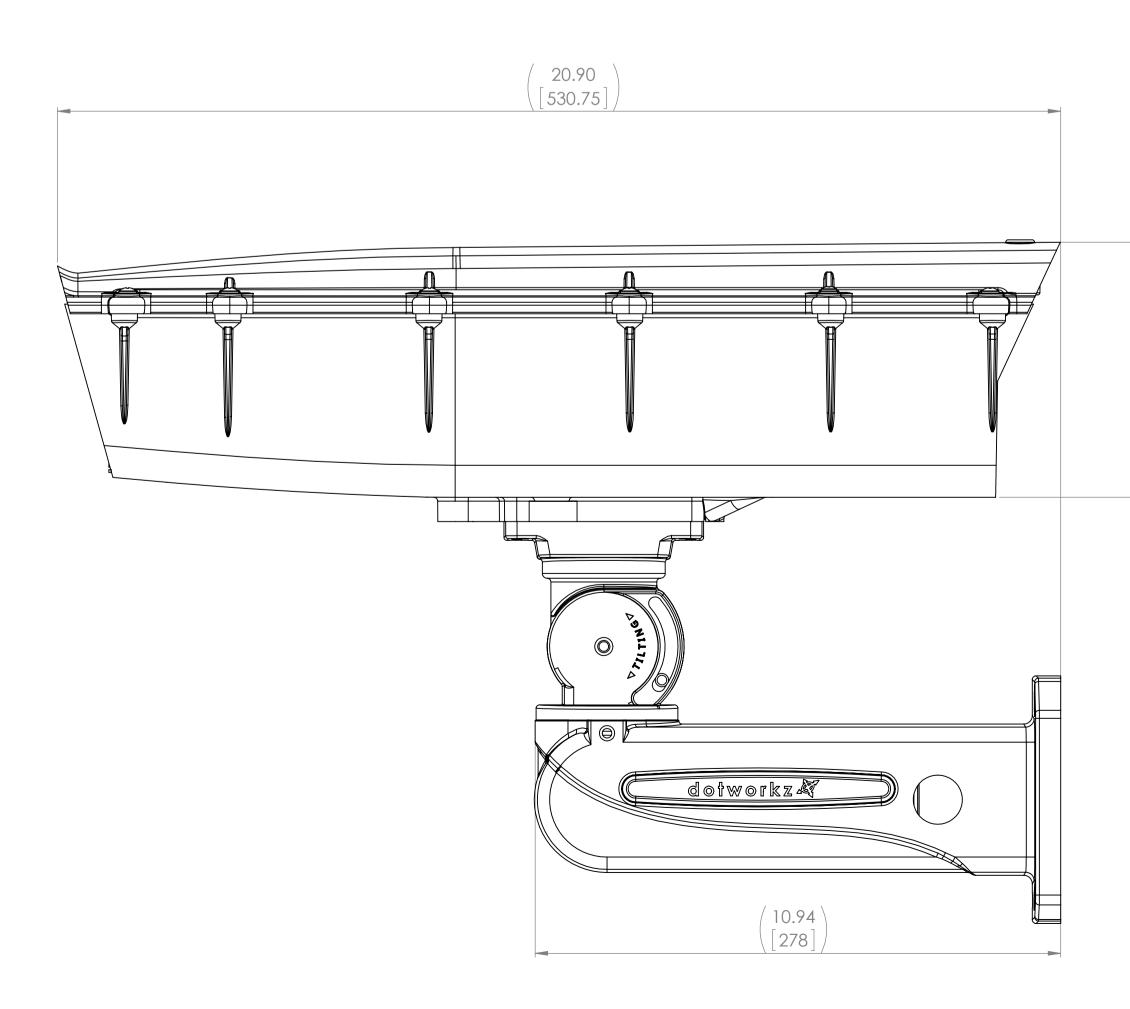

| DIMENSIONS ARE IN INCHES (MM) |           |         |       |      |          |    | DEBUR AND<br>BREAK SHARP<br>EDGES | DO NOT SCALE DRAWING      | REVISION |  |  |  |  |
|-------------------------------|-----------|---------|-------|------|----------|----|-----------------------------------|---------------------------|----------|--|--|--|--|
|                               |           |         |       |      |          |    |                                   | <b>dot</b> workz          |          |  |  |  |  |
|                               | NAME      | SIGN    | ATURE | DATE |          |    |                                   | TITLE:                    |          |  |  |  |  |
| DRAWN                         |           |         |       |      |          |    |                                   |                           |          |  |  |  |  |
| CHK'D                         |           |         |       |      |          |    |                                   | S-Type w Strong Arm v2014 |          |  |  |  |  |
| APPV'D                        |           |         |       |      |          |    |                                   |                           |          |  |  |  |  |
| MFG                           |           |         |       |      |          |    |                                   |                           |          |  |  |  |  |
| Q.A                           | MATERIAL: |         |       |      | MATERIAL | .: |                                   | DWG NO. A1                |          |  |  |  |  |
|                               |           |         |       |      | 1        |    |                                   |                           |          |  |  |  |  |
|                               |           | WEIGHT: |       |      |          |    |                                   | SCALE:1:500 SHEET 1 OF 1  |          |  |  |  |  |