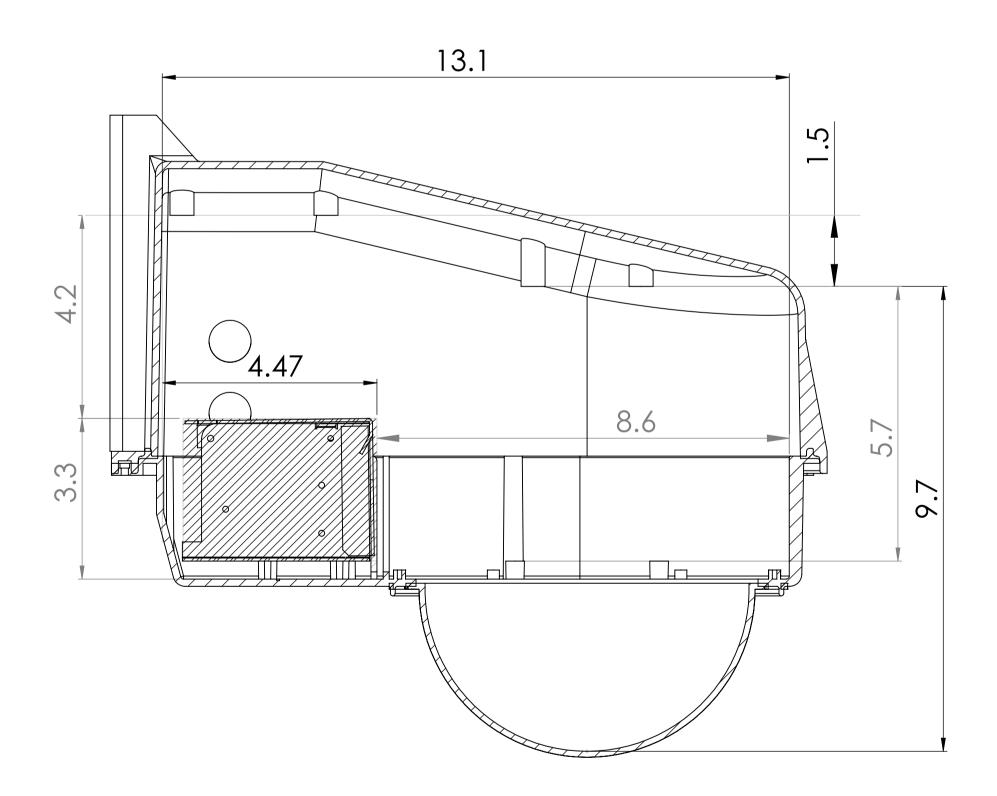

## **SECTION A-A**

Hash Area: MVP Chassis Suggested to allow approx 1/2" Above & Front for Ventilation & Cable Management Dimensions Do Not include 1/8" Thick Insulation for TR Model On RF model, Allow for front Heater Ring around Camera/ Lens Area