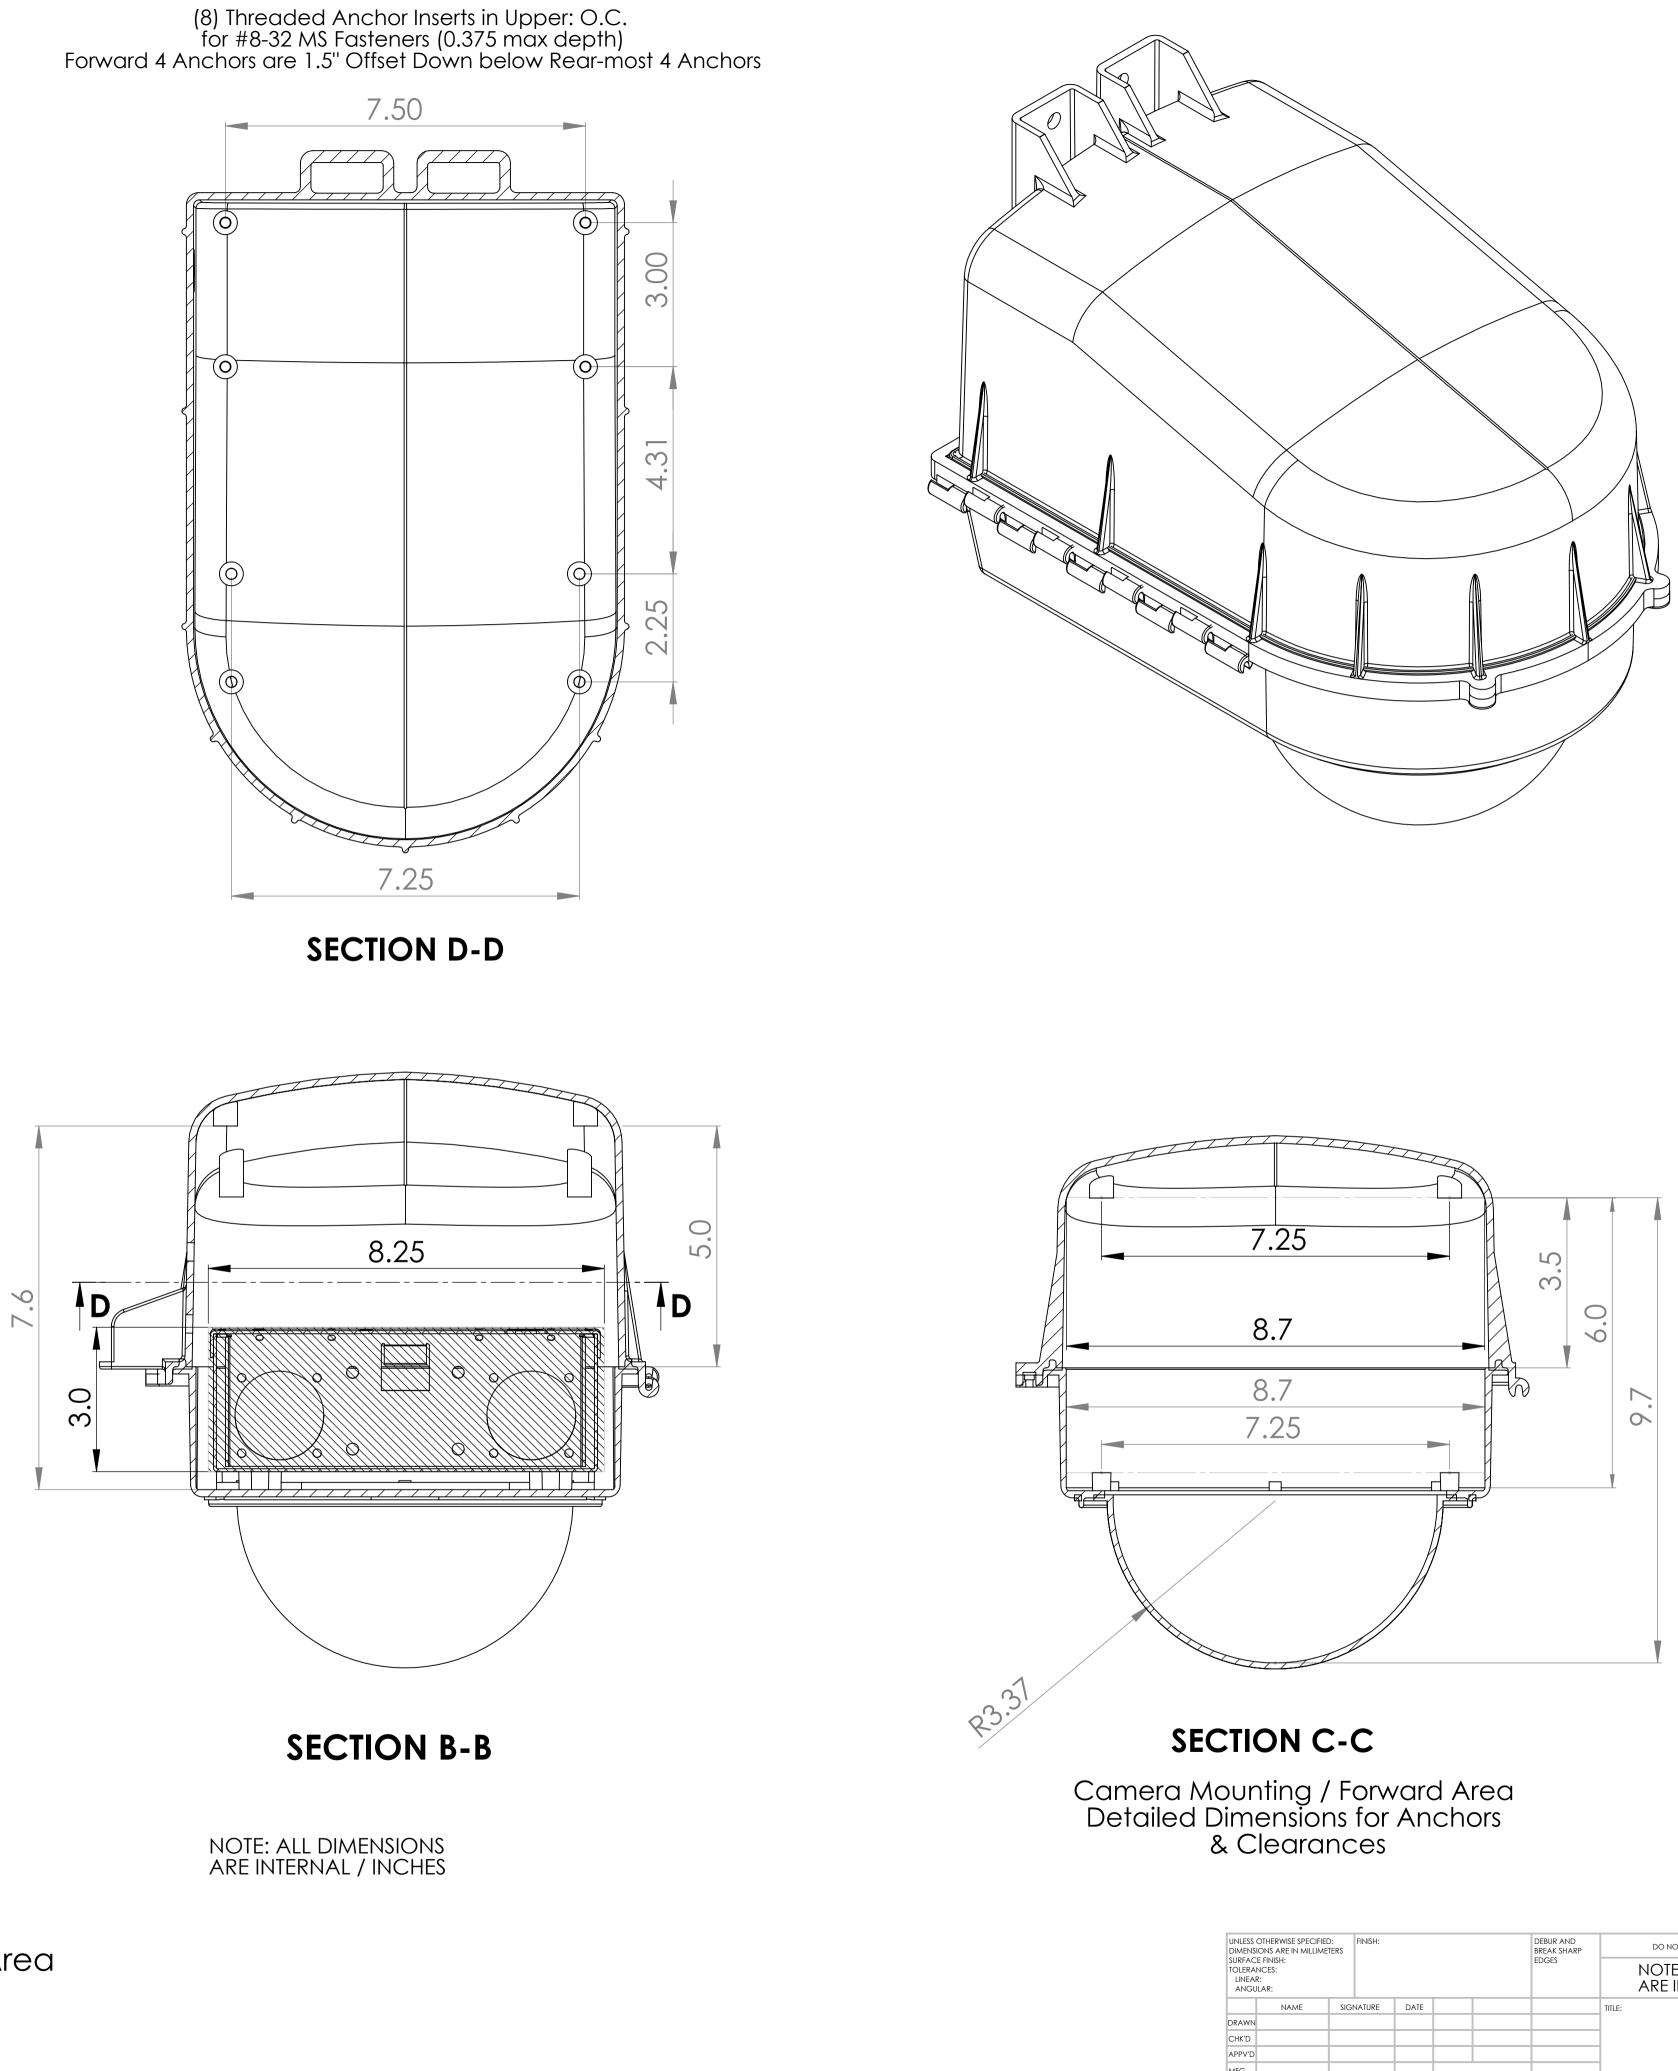

## **SECTION A-A**

Hash Area: MVP Chassis Suggested to allow approx 1/2" Above & Front for Ventilation & Cable Management Dimensions Do Not include 1/8" Thick Insulation for TR Model On RF model, Allow for front Heater Ring around Camera/ Lens Area

| UNLESS OTHERWISE SPECIFIED: FINISH:<br>DIMENSIONS ARE IN MILLIMETERS |      |      |        |      |           |                                               | debur and<br>Break Sharp<br>Edges | DO        | NOT SCALE DRAWING           | REV          | ISION |  |
|----------------------------------------------------------------------|------|------|--------|------|-----------|-----------------------------------------------|-----------------------------------|-----------|-----------------------------|--------------|-------|--|
| SURFACE FINISH:<br>TOLERANCES:<br>LINEAR:<br>ANGULAR:                |      |      |        |      |           | NOTE: ALL DIMENSIONS<br>ARE INTERNAL / INCHES |                                   |           |                             |              |       |  |
|                                                                      | NAME | SIGN | IATURE | DATE |           |                                               |                                   | TITLE:    |                             |              |       |  |
| DRAWN                                                                |      |      |        |      |           |                                               |                                   | ]         |                             |              |       |  |
| CHK'D                                                                |      |      |        |      |           |                                               |                                   | ]         |                             |              |       |  |
| APPV'D                                                               |      |      |        |      |           |                                               |                                   | ]         |                             |              |       |  |
| MFG                                                                  |      |      |        |      |           |                                               |                                   | ]         |                             |              |       |  |
| Q.A                                                                  |      |      |        |      | MATERIAL: |                                               |                                   | DWG NO.   | <sup>WG NO.</sup> D2 MVP A1 |              |       |  |
|                                                                      |      |      |        |      |           |                                               |                                   |           |                             |              |       |  |
|                                                                      |      |      |        |      | WEIGHT:   |                                               |                                   | SCALE:1:2 |                             | SHEET 1 OF 1 |       |  |