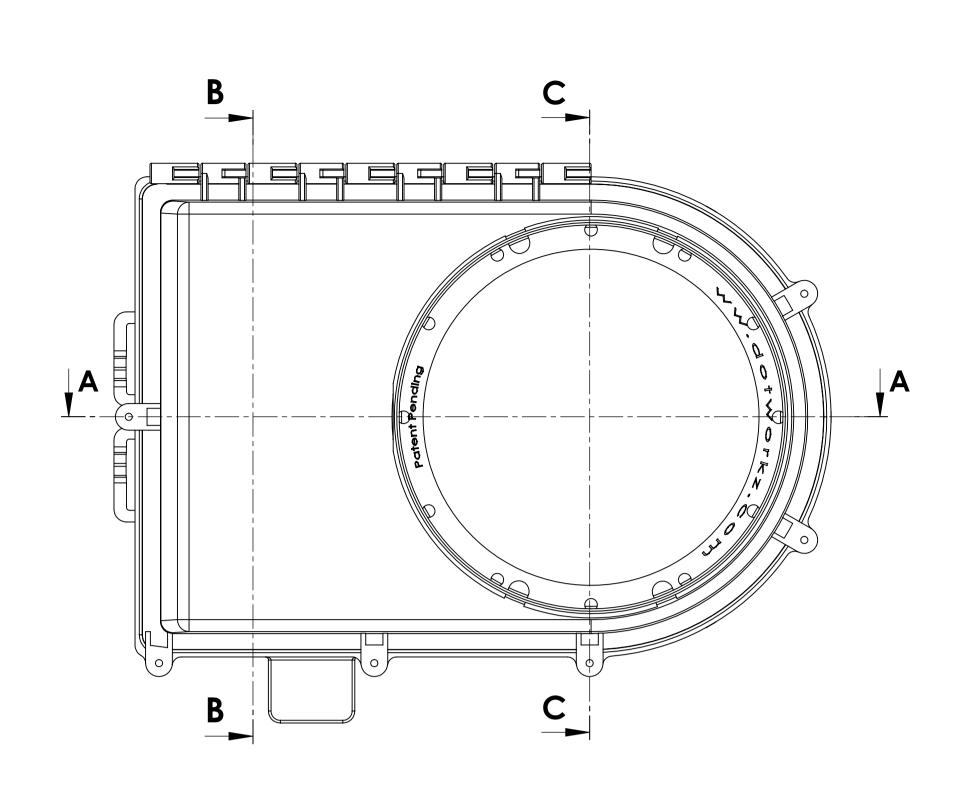

## **SECTION A-A**

Hash Area: MVP Chassis Suggested to allow approx 1/2" Above & Front for Ventilation & Cable Management Dimensions Do Not include 1/8" Thick Insulation for TR Model On RF model, Allow for front Heater Ring around Camera/ Lens Area