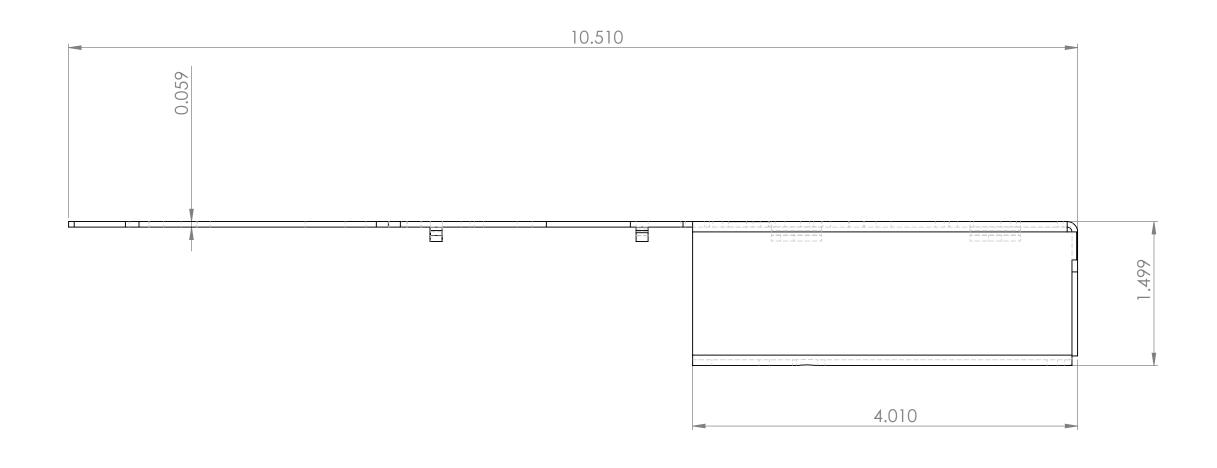

## BR-ACC50 / BR-FIRE BRK-057 v1.4 (new revision 052014)

Added (8) holes & 2 notches to mount Xero-Ultra NVR

New Sketches: 58 & 60 with associated cut/ extrudes

| unless otherwise specified;<br>Dimensions are in millimeters<br>Surface finish:<br>Tolerances;<br>Linear;<br>Angular; |      |      | FINISH: Black Powder Coat Paint |      |         |           | DEBUR AND<br>BREAK SHARP<br>EDGES |                  | DO NOT SCALE DRAWING       | revision 1.  | .4  |  |
|-----------------------------------------------------------------------------------------------------------------------|------|------|---------------------------------|------|---------|-----------|-----------------------------------|------------------|----------------------------|--------------|-----|--|
|                                                                                                                       |      |      |                                 |      |         |           |                                   | <b>dot</b> workz |                            |              |     |  |
|                                                                                                                       | NAME | SIGI | NATURE                          | DATE |         |           |                                   | TITLE:           |                            |              |     |  |
| DRAWN                                                                                                                 |      |      |                                 |      |         |           |                                   |                  |                            |              |     |  |
| CHK'D                                                                                                                 |      |      |                                 |      |         |           |                                   |                  | BR-ACC50_ BR-FIRE Dim Drwg |              |     |  |
| APPV'D                                                                                                                |      |      |                                 |      |         |           |                                   |                  |                            |              |     |  |
| MFG                                                                                                                   |      |      |                                 |      |         |           |                                   | 1                |                            |              |     |  |
| Q.A                                                                                                                   |      |      |                                 |      | MATERIA | :         |                                   | DWG NO.          |                            |              | A 1 |  |
|                                                                                                                       |      |      |                                 |      | Alυ     | minum 0.0 | 59" (16gg)                        |                  | Al                         |              | AI  |  |
|                                                                                                                       |      |      |                                 |      | ]       |           |                                   |                  |                            |              |     |  |
|                                                                                                                       |      | T    |                                 |      | WEIGHT: |           |                                   | SCALE:1:1        |                            | SHEET 1 OF 1 |     |  |