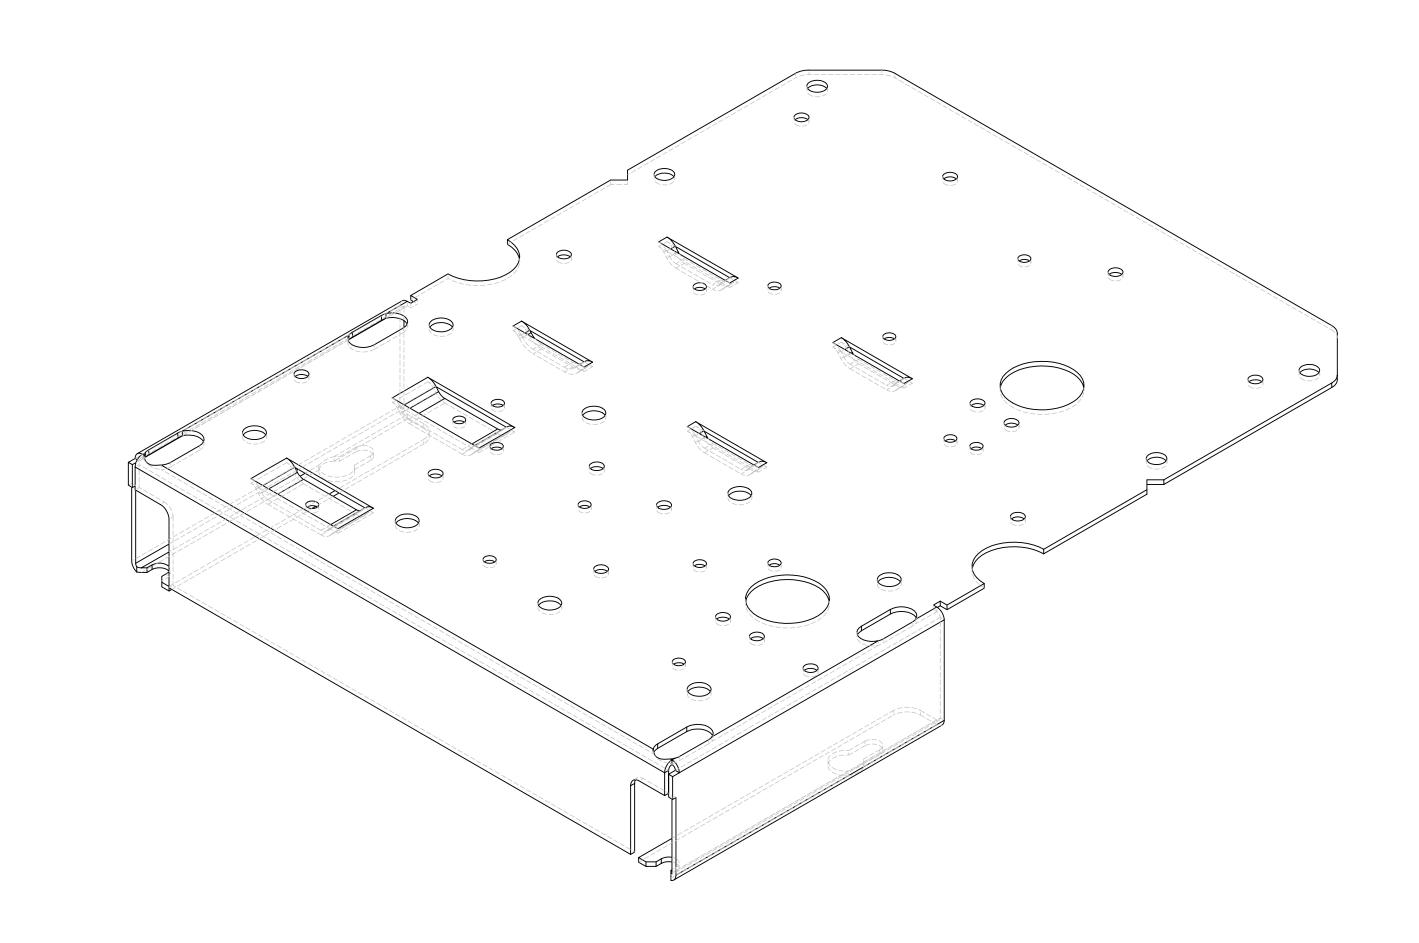

## BR-ACC50 / BR-FIRE BRK-057 v1.4 (new revision 052014)

Added (8) holes & 2 notches to mount Xero-Ultra NVR

New Sketches: 58 & 60 with associated cut/ extrudes

| unless otherwise specified;<br>Dimensions are in millimeters<br>Surface finish:<br>Tolerances;<br>Linear;<br>Angular; |      |      | FINISH: Black Powder Coat Paint |      |         |           | DEBUR AND<br>BREAK SHARP<br>EDGES |                  | DO NOT SCALE DRAWING       | revision 1.  | .4  |  |
|-----------------------------------------------------------------------------------------------------------------------|------|------|---------------------------------|------|---------|-----------|-----------------------------------|------------------|----------------------------|--------------|-----|--|
|                                                                                                                       |      |      |                                 |      |         |           |                                   | <b>dot</b> workz |                            |              |     |  |
|                                                                                                                       | NAME | SIGI | NATURE                          | DATE |         |           |                                   | TITLE:           |                            |              |     |  |
| DRAWN                                                                                                                 |      |      |                                 |      |         |           |                                   |                  |                            |              |     |  |
| CHK'D                                                                                                                 |      |      |                                 |      |         |           |                                   |                  | BR-ACC50_ BR-FIRE Dim Drwg |              |     |  |
| APPV'D                                                                                                                |      |      |                                 |      |         |           |                                   |                  |                            |              |     |  |
| MFG                                                                                                                   |      |      |                                 |      |         |           |                                   | 1                |                            |              |     |  |
| Q.A                                                                                                                   |      |      |                                 |      | MATERIA | :         |                                   | DWG NO.          |                            |              | A 1 |  |
|                                                                                                                       |      |      |                                 |      | Alυ     | minum 0.0 | 59" (16gg)                        |                  | Al                         |              | AI  |  |
|                                                                                                                       |      |      |                                 |      | ]       |           |                                   |                  |                            |              |     |  |
|                                                                                                                       |      | T    |                                 |      | WEIGHT: |           |                                   | SCALE:1:1        |                            | SHEET 1 OF 1 |     |  |