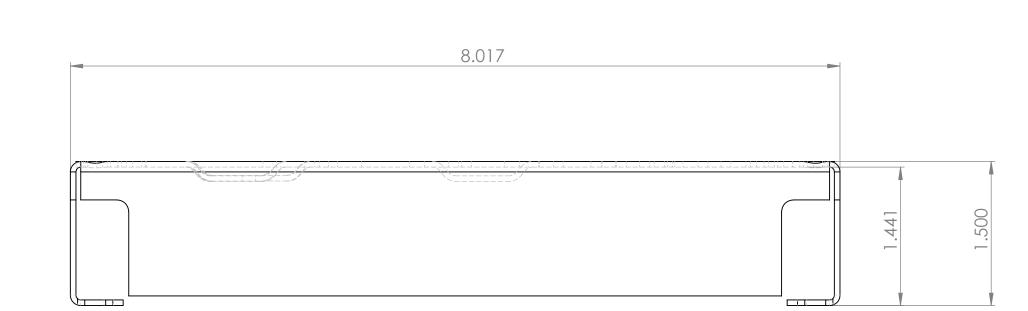

## BR-ACC50 / BR-FIRE BRK-057 v1.4 (new revision 052014)

Added (8) holes & 2 notches to mount Xero-Ultra NVR

New Sketches: 58 & 60 with associated cut/ extrudes

| unless otherwise specified;<br>Dimensions are in millimeters<br>Surface finish:<br>Tolerances;<br>Linear;<br>Angular; |      |      | FINISH: Black Powder Coat Paint |      |         |           | DEBUR AND<br>BREAK SHARP<br>EDGES |                  | DO NOT SCALE DRAWING       | revision 1.  | .4  |  |
|-----------------------------------------------------------------------------------------------------------------------|------|------|---------------------------------|------|---------|-----------|-----------------------------------|------------------|----------------------------|--------------|-----|--|
|                                                                                                                       |      |      |                                 |      |         |           |                                   | <b>dot</b> workz |                            |              |     |  |
|                                                                                                                       | NAME | SIGI | NATURE                          | DATE |         |           |                                   | TITLE:           |                            |              |     |  |
| DRAWN                                                                                                                 |      |      |                                 |      |         |           |                                   |                  |                            |              |     |  |
| CHK'D                                                                                                                 |      |      |                                 |      |         |           |                                   |                  | BR-ACC50_ BR-FIRE Dim Drwg |              |     |  |
| APPV'D                                                                                                                |      |      |                                 |      |         |           |                                   |                  |                            |              |     |  |
| MFG                                                                                                                   |      |      |                                 |      |         |           |                                   | 1                |                            |              |     |  |
| Q.A                                                                                                                   |      |      |                                 |      | MATERIA | :         |                                   | DWG NO.          |                            |              | A 1 |  |
|                                                                                                                       |      |      |                                 |      | Alυ     | minum 0.0 | 59" (16gg)                        |                  | Al                         |              | AI  |  |
|                                                                                                                       |      |      |                                 |      | ]       |           |                                   |                  |                            |              |     |  |
|                                                                                                                       |      | T    |                                 |      | WEIGHT: |           |                                   | SCALE:1:1        |                            | SHEET 1 OF 1 |     |  |