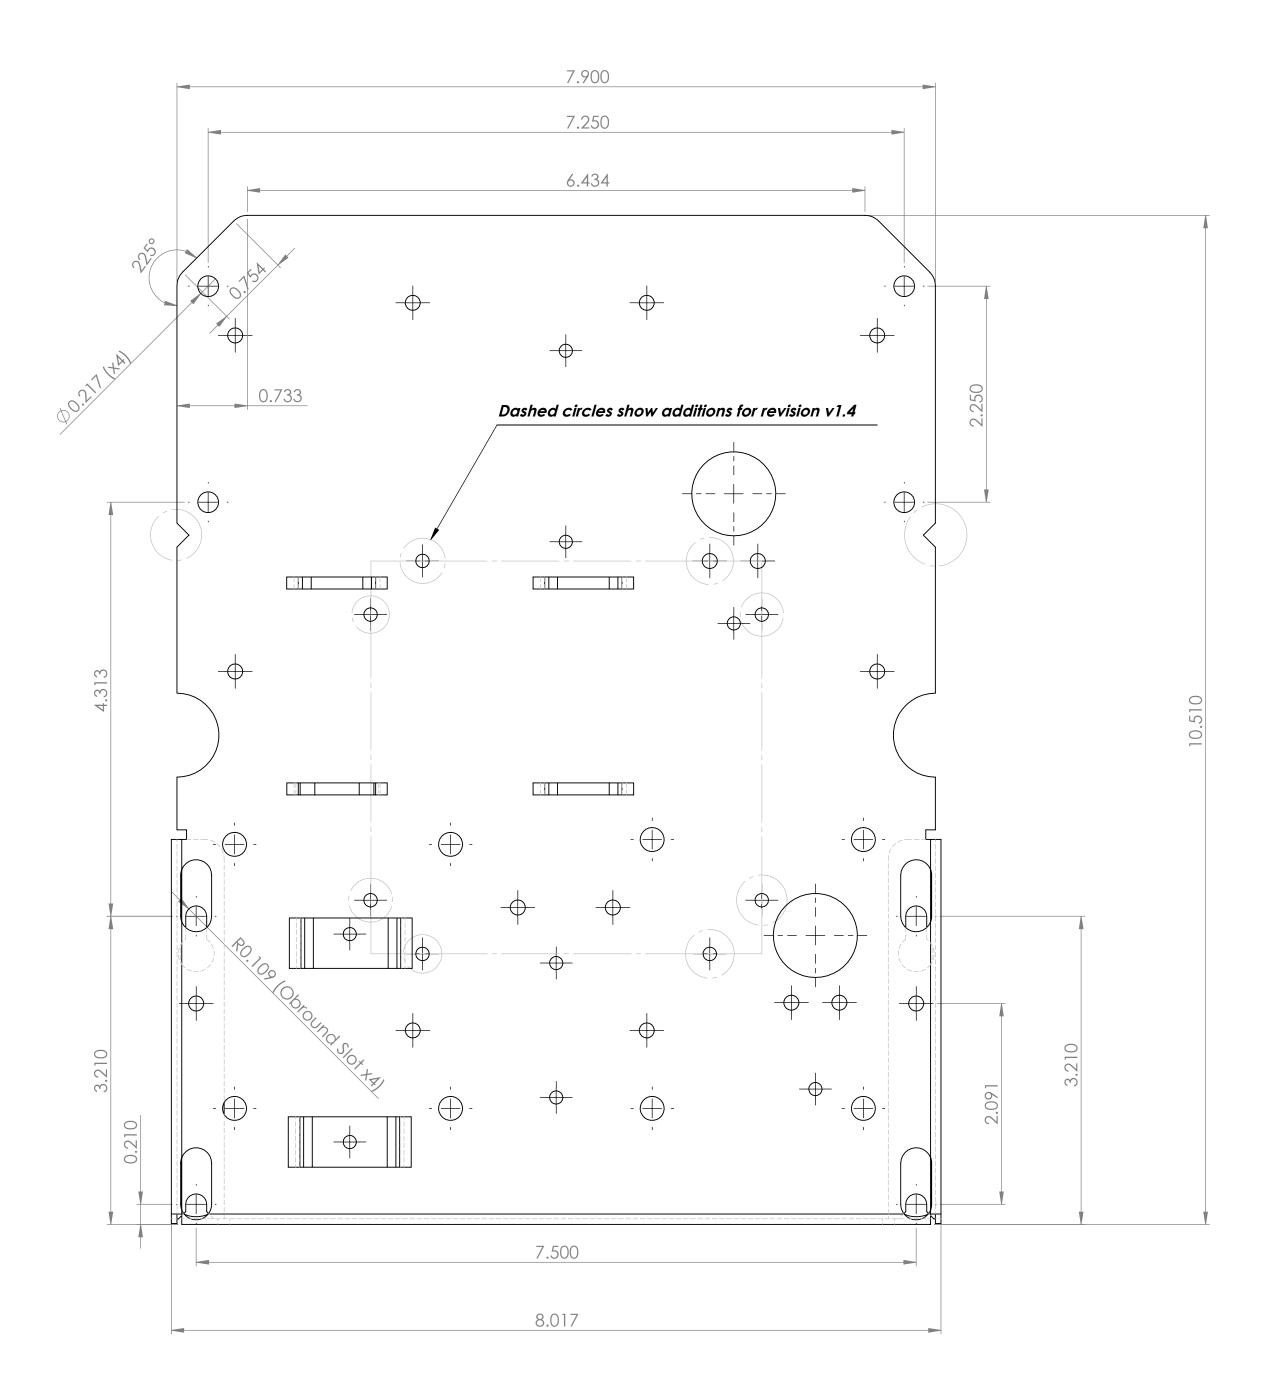

## BR-ACC50 / BR-FIRE BRK-057 v1.4 (new revision 052014)

Added (8) holes & 2 notches to mount Xero-Ultra NVR

New Sketches: 58 & 60 with associated cut/ extrudes

| unless otherwise specified;<br>Dimensions are in millimeters<br>Surface finish:<br>Tolerances;<br>Linear;<br>Angular; |      |      | FINISH: Black Powder Coat Paint |      |         |           | DEBUR AND<br>BREAK SHARP<br>EDGES |                  | DO NOT SCALE DRAWING       | revision 1.  | .4  |  |
|-----------------------------------------------------------------------------------------------------------------------|------|------|---------------------------------|------|---------|-----------|-----------------------------------|------------------|----------------------------|--------------|-----|--|
|                                                                                                                       |      |      |                                 |      |         |           |                                   | <b>dot</b> workz |                            |              |     |  |
|                                                                                                                       | NAME | SIGI | NATURE                          | DATE |         |           |                                   | TITLE:           |                            |              |     |  |
| DRAWN                                                                                                                 |      |      |                                 |      |         |           |                                   |                  |                            |              |     |  |
| CHK'D                                                                                                                 |      |      |                                 |      |         |           |                                   |                  | BR-ACC50_ BR-FIRE Dim Drwg |              |     |  |
| APPV'D                                                                                                                |      |      |                                 |      |         |           |                                   |                  |                            |              |     |  |
| MFG                                                                                                                   |      |      |                                 |      |         |           |                                   | 1                |                            |              |     |  |
| Q.A                                                                                                                   |      |      |                                 |      | MATERIA | :         |                                   | DWG NO.          |                            |              | A 1 |  |
|                                                                                                                       |      |      |                                 |      | Alυ     | minum 0.0 | 59" (16gg)                        |                  | Al                         |              | AI  |  |
|                                                                                                                       |      |      |                                 |      | ]       |           |                                   |                  |                            |              |     |  |
|                                                                                                                       |      | T    |                                 |      | WEIGHT: |           |                                   | SCALE:1:1        |                            | SHEET 1 OF 1 |     |  |