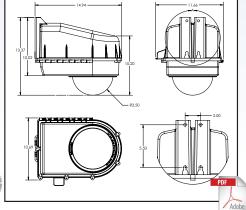

## Specs:

Enclosure Construction: Dotworkz Thermoplastic Alloy Lens Construction: Precision View High Impact Acrylic Shipping Dimensions: Shipping Weight: 9 Ubs (4.1 Kg)