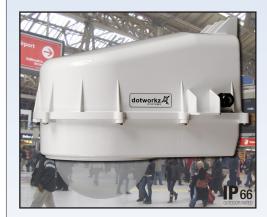

# D2-BASE: Dotworkz D2 Standard Base Enclosure Model

### Description:

The D2-Base our standard w/o internal environmental controls is compatible with virtually every IP and analog PTZ camera on the market — Axis, Canon, Toshiba, JVC, Panasonic, Sony and many more.

#### Features:

- Protective housing for cameras and components applied outdoors
- Available with COOLDOME<sup>TM</sup>, Ring of Fire, Tornado and Heater/Blower optional environmental systems
- Heavy duty, Non Metallic, Non corrosive, flame resistant, Polycarbonate-Thermal Plastic alloy case
- IP and analog compatible; Internal bracket included for perfect fit for PTZ, megapixel or mini domes
- Switchable upper and lower camera mounting locations for maximum versatility and internal storage space
- Internal mounting space for: routers, cell networks, hard drives, UPS, WiMAX, mesh hardware, etc
- IP66 rated agains dust, water and salt water air & IP68 water proof connection ports
- Heavy duty optically pure lower lens for camera protection and viewing range