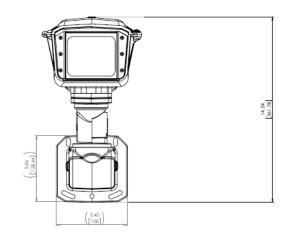

### **Shipping Specifications**

| Product Number | Product Weight  | Product Dimensions      |
|----------------|-----------------|-------------------------|
| ST-HB-POE      | 6.8 lbs         | 20.9″l x 7.6″w x 14.3″h |
|                | Shipping Weight | Shipping Dimensions     |
|                | 11 lbs          | 24"l x 10"w x 10"h      |