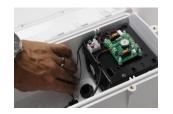

- 4) Use provided zip ties to anchor wiring, trimming excess tail as needed.
- 5) Place Chassis as shown in rear of housing. There are six screw studs on the bottom of the Housing to mount this. Use two front, and two of any of remainder rear screws, using 4 provided #8 x 3/8" Phillips head machine screws to secure chassis as shown. A long shafted Philips head screw driver, 6" or longer shaft, greatly assist an easy install.

- 6) Use two short #6 Phillips head screws with lock washer to close and secure front chassis cover, one on each side of chassis.
- 7) Remove existing two black cable gland / wire entry ports on bottom of S-Type by removing hex nut inside of housing.
- 8) Install Ethernet Quick connect, and hole plug in place of two removed glands.
- 9) Install two Heater wire leads into far left terminal blocks on front; making good contact and securely fastening two wires. These are not polarity sensitive.
- 10) To create a neat install and keep wiring away from fan, make a loop with excess heater wires. Use a zip tie provided create a wire loop, then tuck to side of chassis and secure wiring as shown.