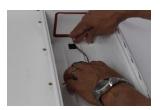

## Installing Dotworkz Power Chassis & Lens Heater for RP-ST-HB-SOLAR-CHAS

SOLAR Compatible Heater Blower Series Thermal Control Chassis & Lens Heater Kit Installation into Base Model S-Type Housing

- 1) Remove Camera Bracket to access bottom of S-Type Housing to place wire anchors & run wiring.
- 2) Affix Peel & stick Zip-Tie anchor pads; placing front most anchor about 2" from front window, and second one mid- enclosure along center line of housing.
- 3) Install Peel and stick lens Heater with wires to bottom of window, and carefully place heater and firmly press into place for full stick.

- 4) Use provided zip ties to anchor wiring, trimming excess tail as needed.
- 5) Place Chassis as shown in rear of housing. There are six screw studs on the bottom of the Housing to mount this. Use two front, and two of any of remainder rear screws, using 4 provided #8 x 3/8" Phillips head machine screws to secure chassis as shown. A long shafted Philips head screw driver, 6" or longer shaft, greatly assist an easy install.

- 6) Use two short #6 Phillips head screws with lock washer to close and secure front chassis cover, one on each side of chassis.
- 7) Remove existing two black cable gland / wire entry ports on bottom of S-Type by removing hex nut inside of housing.
- 8) Install Ethernet Quick connect, and hole plug in place of two removed glands.
- 9) Install two Heater wire leads into far left terminal blocks on front; making good contact and securely fastening two wires. These are not polarity sensitive.
- 10) To create a neat install and keep wiring away from fan, make a loop with excess heater wires. Use a zip tie provided create a wire loop, then tuck to side of chassis and secure wiring as shown.