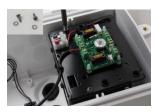

- 6) Use two short #6 Phillips head screws with lock washer to close and secure front chassis cover, one on each side of chassis.
- 7) Remove existing two black cable gland / wire entry ports on bottom of S-Type by removing hex nut inside of housing.
- 8) Install Ethernet Quick connect, and hole plug in place of two removed glands.
- 9) Install two Heater wire leads into far left terminal blocks on front; making good contact and securely fastening two wires. These are not polarity sensitive.
- 10) To create a neat install and keep wiring away from fan, make a loop with excess heater wires. Use a zip tie provided create a wire loop, then tuck to side of chassis and secure wiring as shown.