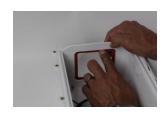

## Installing Dotworkz Power Chassis & Lens Heater for RP-ST-HB-SOLAR-CHAS

SOLAR Compatible Heater Blower Series Thermal Control Chassis & Lens Heater Kit Installation into Base Model S-Type Housing

- 1) Remove Camera Bracket to access bottom of S-Type Housing to place wire anchors & run wiring.
- 2) Affix Peel & stick Zip-Tie anchor pads; placing front most anchor about 2" from front window, and second one mid- enclosure along center line of housing.
- 3) Install Peel and stick lens Heater with wires to bottom of window, and carefully place heater and firmly press into place for full stick.