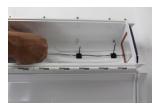

- 6) Use two short #6 Phillips head screws with lock washer to close and secure front chassis cover, one on each side of chassis.
- 7) Remove existing two black cable gland / wire entry ports on bottom of S-Type by removing hex nut inside of housing.
- 8) Install Ethernet Quick connect, and hole plug in place of two removed glands.
- 9) Install two Heater wire leads into far left terminal blocks on front; making good contact and securely fastening two wires. These are not polarity sensitive.
- 10) To create a neat install and keep wiring away from fan, make a loop with excess heater wires. Use a zip tie provided create a wire loop, then tuck to side of chassis and secure wiring as shown.