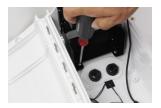

## Installing Dotworkz Power Chassis & Lens Heater for RP-ST-HB-SOLAR-CHAS

SOLAR Compatible Heater Blower Series Thermal Control Chassis & Lens Heater Kit Installation into Base Model S-Type Housing

- 1) Remove Camera Bracket to access bottom of S-Type Housing to place wire anchors & run wiring.
- 2) Affix Peel & stick Zip-Tie anchor pads; placing front most anchor about 2" from front window, and second one mid- enclosure along center line of housing.
- 3) Install Peel and stick lens Heater with wires to bottom of window, and carefully place heater and firmly press into place for full stick.

- 4) Use provided zip ties to anchor wiring, trimming excess tail as needed.
- 5) Place Chassis as shown in rear of housing. There are six screw studs on the bottom of the Housing to mount this. Use two front, and two of any of remainder rear screws, using 4 provided #8 x 3/8" Phillips head machine screws to secure chassis as shown. A long shafted Philips head screw driver, 6" or longer shaft, greatly assist an easy install.