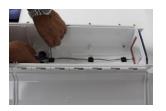

- 4) Use provided zip ties to anchor wiring, trimming excess tail as needed.
- 5) Place Chassis as shown in rear of housing. There are six screw studs on the bottom of the Housing to mount this. Use two front, and two of any of remainder rear screws, using 4 provided #8 x 3/8" Phillips head machine screws to secure chassis as shown. A long shafted Philips head screw driver, 6" or longer shaft, greatly assist an easy install.

- 6) Use two short #6 Phillips head screws with lock washer to close and secure front chassis cover, one on each side of chassis.
- 7) Remove existing two black cable gland / wire entry ports on bottom of S-Type by removing hex nut inside of housing.
- 8) Install Ethernet Quick connect, and hole plug in place of two removed glands.
- 9) Install two Heater wire leads into far left terminal blocks on front; making good contact and securely fastening two wires. These are not polarity sensitive.
- 10) To create a neat install and keep wiring away from fan, make a loop with excess heater wires. Use a zip tie provided create a wire loop, then tuck to side of chassis and secure wiring as shown.