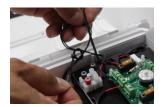

## Installing Dotworkz Power Chassis & Lens Heater for RP-ST-HB-SOLAR-CHAS

SOLAR Compatible Heater Blower Series Thermal Control Chassis & Lens Heater Kit Installation into Base Model S-Type Housing

- 1) Remove Camera Bracket to access bottom of S-Type Housing to place wire anchors & run wiring.
- 2) Affix Peel & stick Zip-Tie anchor pads; placing front most anchor about 2" from front window, and second one mid- enclosure along center line of housing.
- 3) Install Peel and stick lens Heater with wires to bottom of window, and carefully place heater and firmly press into place for full stick.

- 4) Use provided zip ties to anchor wiring, trimming excess tail as needed.
- 5) Place Chassis as shown in rear of housing. There are six screw studs on the bottom of the Housing to mount this. Use two front, and two of any of remainder rear screws, using 4 provided #8 x 3/8" Phillips head machine screws to secure chassis as shown. A long shafted Philips head screw driver, 6" or longer shaft, greatly assist an easy install.

- 6) Use two short #6 Phillips head screws with lock washer to close and secure front chassis cover, one on each side of chassis.
- 7) Remove existing two black cable gland / wire entry ports on bottom of S-Type by removing hex nut inside of housing.
- 8) Install Ethernet Quick connect, and hole plug in place of two removed glands.
- 9) Install two Heater wire leads into far left terminal blocks on front; making good contact and securely fastening two wires. These are not polarity sensitive.
- 10) To create a neat install and keep wiring away from fan, make a loop with excess heater wires. Use a zip tie provided create a wire loop, then tuck to side of chassis and secure wiring as shown.