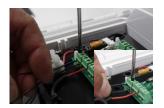

- 6) Use two short #6 Phillips head screws with lock washer to close and secure front chassis cover, one on each side of chassis.
- 7) Remove existing two black cable gland / wire entry ports on bottom of S-Type by removing hex nut inside of housing.
- 8) Install Ethernet Quick connect, and hole plug in place of two removed glands.
- 9) Install two Heater wire leads into far left terminal blocks on front; making good contact and securely fastening two wires. These are not polarity sensitive.
- 10) To create a neat install and keep wiring away from fan, make a loop with excess heater wires. Use a zip tie provided create a wire loop, then tuck to side of chassis and secure wiring as shown.