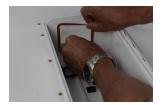

## Installing Dotworkz Power Chassis & Lens Heater for RP-ST-HB-SOLAR-CHAS

SOLAR Compatible Heater Blower Series Thermal Control Chassis & Lens Heater Kit Installation into Base Model S-Type Housing

- 1) Remove Camera Bracket to access bottom of S-Type Housing to place wire anchors & run wiring.
- 2) Affix Peel & stick Zip-Tie anchor pads; placing front most anchor about 2" from front window, and second one mid- enclosure along center line of housing.
- 3) Install Peel and stick lens Heater with wires to bottom of window, and carefully place heater and firmly press into place for full stick.