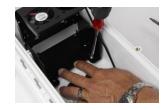

- 4) Use provided zip ties to anchor wiring, trimming excess tail as needed.
- 5) Place Chassis as shown in rear of housing. There are six screw studs on the bottom of the Housing to mount this. Use two front, and two of any of remainder rear screws, using 4 provided #8 x 3/8" Phillips head machine screws to secure chassis as shown. A long shafted Philips head screw driver, 6" or longer shaft, greatly assist an easy install.

- 6) Use two short #6 Phillips head screws with lock washer to close and secure front chassis cover, one on each side of chassis.
- 7) Remove existing two black cable gland / wire entry ports on bottom of S-Type by removing hex nut inside of housing.
- 8) Install Ethernet Quick connect, and hole plug in place of two removed glands.
- 9) Install two Heater wire leads into far left terminal blocks on front; making good contact and securely fastening two wires. These are not polarity sensitive.
- 10) To create a neat install and keep wiring away from fan, make a loop with excess heater wires. Use a zip tie provided create a wire loop, then tuck to side of chassis and secure wiring as shown.