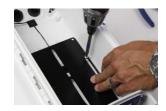

## Installing Dotworkz Power Chassis & Lens Heater for RP-ST-HB-SOLAR-CHAS

SOLAR Compatible Heater Blower Series Thermal Control Chassis & Lens Heater Kit Installation into Base Model S-Type Housing

- 1) Remove Camera Bracket to access bottom of S-Type Housing to place wire anchors & run wiring.
- 2) Affix Peel & stick Zip-Tie anchor pads; placing front most anchor about 2" from front window, and second one mid- enclosure along center line of housing.
- 3) Install Peel and stick lens Heater with wires to bottom of window, and carefully place heater and firmly press into place for full stick.

- 4) Use provided zip ties to anchor wiring, trimming excess tail as needed.
- 5) Place Chassis as shown in rear of housing. There are six screw studs on the bottom of the Housing to mount this. Use two front, and two of any of remainder rear screws, using 4 provided #8 x 3/8" Phillips head machine screws to secure chassis as shown. A long shafted Philips head screw driver, 6" or longer shaft, greatly assist an easy install.

- 6) Use two short #6 Phillips head screws with lock washer to close and secure front chassis cover, one on each side of chassis.
- 7) Remove existing two black cable gland / wire entry ports on bottom of S-Type by removing hex nut inside of housing.
- 8) Install Ethernet Quick connect, and hole plug in place of two removed glands.
- 9) Install two Heater wire leads into far left terminal blocks on front; making good contact and securely fastening two wires. These are not polarity sensitive.
- 10) To create a neat install and keep wiring away from fan, make a loop with excess heater wires. Use a zip tie provided create a wire loop, then tuck to side of chassis and secure wiring as shown.