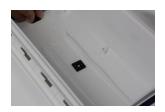

## Installing Dotworkz Power Chassis & Lens Heater for RP-ST-HB-SOLAR-CHAS

SOLAR Compatible Heater Blower Series Thermal Control Chassis & Lens Heater Kit Installation into Base Model S-Type Housing

- 1) Remove Camera Bracket to access bottom of S-Type Housing to place wire anchors & run wiring.
- 2) Affix Peel & stick Zip-Tie anchor pads; placing front most anchor about 2" from front window, and second one mid- enclosure along center line of housing.
- 3) Install Peel and stick lens Heater with wires to bottom of window, and carefully place heater and firmly press into place for full stick.