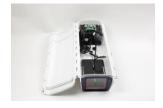

- 4) Use provided zip ties to anchor wiring, trimming excess tail as needed.
- 5) Place Chassis as shown in rear of housing. There are six screw studs on the bottom of the Housing to mount this. Use two front, and two of any of remainder rear screws, using 4 provided #8 x 3/8" Phillips head machine screws to secure chassis as shown. A long shafted Philips head screw driver, 6" or longer shaft, greatly assist an easy install.

- 6) Use two short #6 Phillips head screws with lock washer to close and secure front chassis cover, one on each side of chassis.
- 7) Remove existing two black cable gland / wire entry ports on bottom of S-Type by removing hex nut inside of housing.
- 8) Install Ethernet Quick connect, and hole plug in place of two removed glands.
- 9) Install two Heater wire leads into far left terminal blocks on front; making good contact and securely fastening two wires. These are not polarity sensitive.
- 10) To create a neat install and keep wiring away from fan, make a loop with excess heater wires. Use a zip tie provided create a wire loop, then tuck to side of chassis and secure wiring as shown.