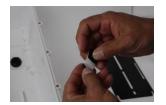

## Installing Dotworkz Power Chassis & Lens Heater for RP-ST-HB-SOLAR-CHAS

SOLAR Compatible Heater Blower Series Thermal Control Chassis & Lens Heater Kit Installation into Base Model S-Type Housing

- 1) Remove Camera Bracket to access bottom of S-Type Housing to place wire anchors & run wiring.
- 2) Affix Peel & stick Zip-Tie anchor pads; placing front most anchor about 2" from front window, and second one mid- enclosure along center line of housing.
- 3) Install Peel and stick lens Heater with wires to bottom of window, and carefully place heater and firmly press into place for full stick.