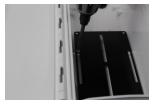

## Installing Dotworkz Power Chassis & Lens Heater for RP-ST-HB-SOLAR-CHAS

SOLAR Compatible Heater Blower Series Thermal Control Chassis & Lens Heater Kit Installation into Base Model S-Type Housing

- 1) Remove Camera Bracket to access bottom of S-Type Housing to place wire anchors & run wiring.
- 2) Affix Peel & stick Zip-Tie anchor pads; placing front most anchor about 2" from front window, and second one mid- enclosure along center line of housing.
- 3) Install Peel and stick lens Heater with wires to bottom of window, and carefully place heater and firmly press into place for full stick.