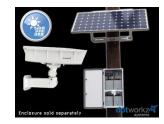

Dotworkz Solar power stations are sold separately from Solar compatible camera housing series, and custom solar design & quoting info is available.

For SOLAR BASE Power Station Series Info, Quoting, & Assistance

Contact Dotworkz Sales (866) 575-4689

- 11) Re-Install camera bracket with pre-mounted camera.
- 12) Install Housing on to Wall Mount Bracket as provided with all S-Type housings. S-Type user manual has detailed instructions to install housing onto Wall Mount Arm, and can be downloaded of dotworkz.com website.