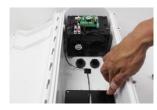

Contact Dotworkz Sales (866) 575-4689

- 11) Re-Install camera bracket with pre-mounted camera.
- 12) Install Housing on to Wall Mount Bracket as provided with all S-Type housings. S-Type user manual has detailed instructions to install housing onto Wall Mount Arm, and can be downloaded of dotworkz.com website.

For other support, the S-Type User / Installation Manual is available for reference or download, available online on dotworkz.com website, and technical phone support is available by our contact info below.