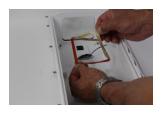

## Installing Dotworkz Power Chassis & Lens Heater for RP-ST-HB-SOLAR-CHAS

SOLAR Compatible Heater Blower Series Thermal Control Chassis & Lens Heater Kit Installation into Base Model S-Type Housing

- 1) Remove Camera Bracket to access bottom of S-Type Housing to place wire anchors & run wiring.
- 2) Affix Peel & stick Zip-Tie anchor pads; placing front most anchor about 2" from front window, and second one mid- enclosure along center line of housing.
- 3) Install Peel and stick lens Heater with wires to bottom of window, and carefully place heater and firmly press into place for full stick.