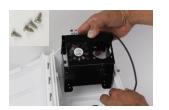

- 4) Use provided zip ties to anchor wiring, trimming excess tail as needed.
- 5) Place Chassis as shown in rear of housing. There are six screw studs on the bottom of the Housing to mount this. Use two front, and two of any of remainder rear screws, using 4 provided #8 x 3/8" Phillips head machine screws to secure chassis as shown. A long shafted Philips head screw driver, 6" or longer shaft, greatly assist an easy install.

- 6) Use two short #6 Phillips head screws with lock washer to close and secure front chassis cover, one on each side of chassis.
- 7) Remove existing two black cable gland / wire entry ports on bottom of S-Type by removing hex nut inside of housing.
- 8) Install Ethernet Quick connect, and hole plug in place of two removed glands.
- 9) Install two Heater wire leads into far left terminal blocks on front; making good contact and securely fastening two wires. These are not polarity sensitive.
- 10) To create a neat install and keep wiring away from fan, make a loop with excess heater wires. Use a zip tie provided create a wire loop, then tuck to side of chassis and secure wiring as shown.