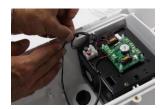

- 6) Use two short #6 Phillips head screws with lock washer to close and secure front chassis cover, one on each side of chassis.
- 7) Remove existing two black cable gland / wire entry ports on bottom of S-Type by removing hex nut inside of housing.
- 8) Install Ethernet Quick connect, and hole plug in place of two removed glands.
- 9) Install two Heater wire leads into far left terminal blocks on front; making good contact and securely fastening two wires. These are not polarity sensitive.
- 10) To create a neat install and keep wiring away from fan, make a loop with excess heater wires. Use a zip tie provided create a wire loop, then tuck to side of chassis and secure wiring as shown.

Dotworkz Solar power stations are sold separately from Solar compatible camera housing series, and custom solar design & quoting info is available.

For SOLAR BASE Power Station Series Info, Quoting, & Assistance